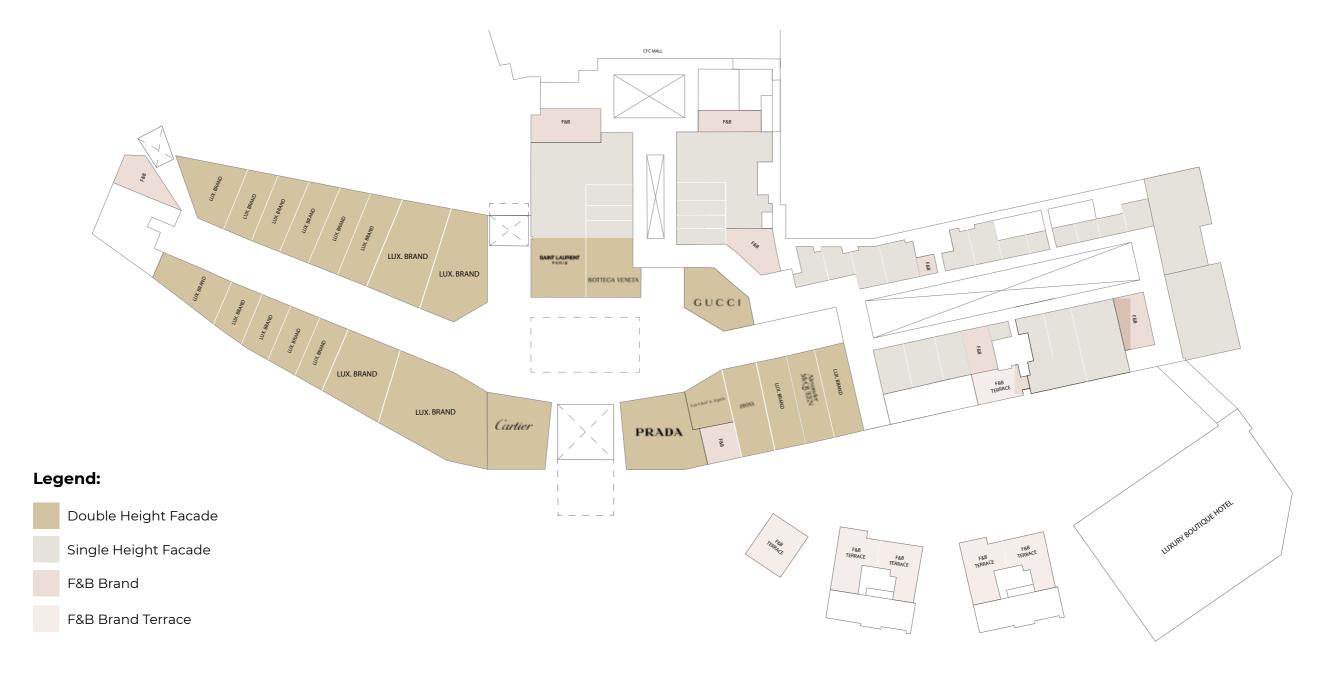

## **FESTIVAL AVENUE**

Ground Floor - Phase 1&2

## **FESTIVAL AVENUE**

First Floor - Phase 1&2

A Luxury Expansion to Redefine Cairo's Retail Scene

Lead Architect

CALLISONTKL

Interior Design

KINNERSLEY KENT DESIGN

Investment

### **FESTIVAL AVENUE** A NEW PLATFORM OF LUXURY RETAIL

22,000 SQM Additional gross leasable area

FIRST-TO-MARKET Luxury brands in Egypt

PREMIUM DINING Alfresco and fine dining experiences with rooftop gardens