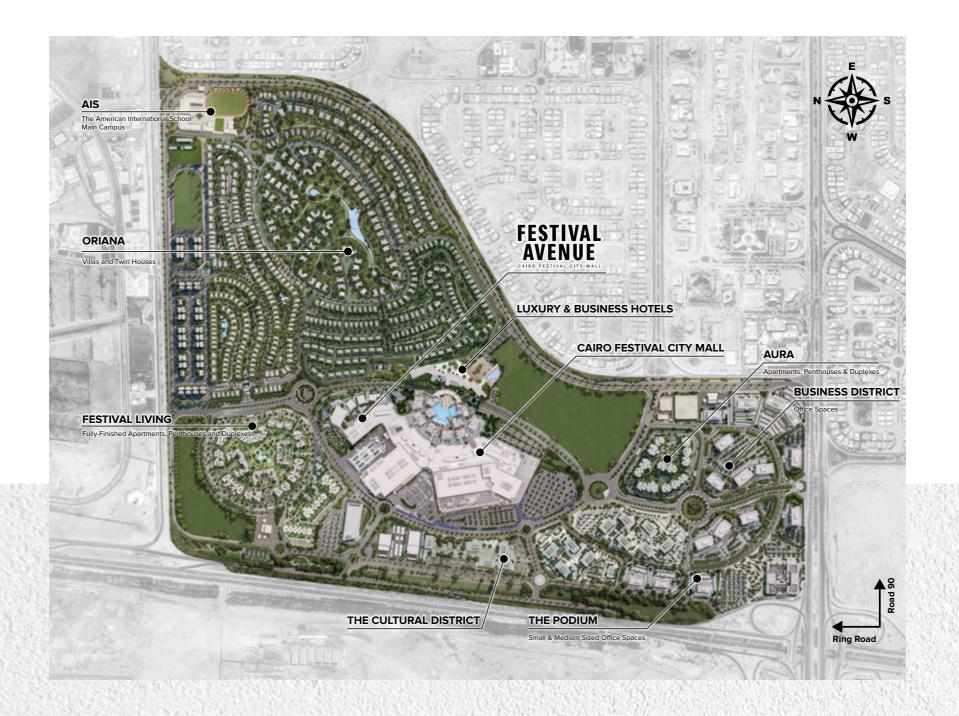

## **RESIDENTIAL NEIGHBORHOODS**

Sophisticated communities with high-quality villas, townhouses and apartments

AURA APARTMENTS

FESTIVAL LIVING APARTMENTS

ORIANA IV

ORIANA VILLAS

## EXCLUSIVE BUSINESS COMMUNITIES

380,000+ SQM

Commercial hubs with prime office locations

38,000

Employees upon completion

## THE CULTURAL DISTRICT

A vibrant dynamic hub of creative and social spaces

- 100,000 sqm total GFA
- Art galleries, retail & business centers
- Venues for versatile cultural events & festivals
- International F&B concepts

## OPULENCE AND COMFORT IN THE HEART OF THE CITY

Connected seamlessly to Cairo Festival City Mall, we have over 750 four and five star hotel rooms, and branded serviced apartments with state-of-the-art banquet and MICE facilities.

### THE SOCIAL BOULEVARD OF LUXURY AND LIFESTYLE

Connecting Festival Avenue to the new Cairo Festival City hotels is a vibrant hub of fashion, dining and entertainment.

### EGYPT'S #1 SHOPPING MALL

215,000 SQM

LARGEST MALL IN AFRICA including expansion

50+

HOME TO THE FIRST STORE IN EGYPT

CAFES & RESTAURANTS

2,000 SEAT FOOD COURT

**IKEA** 