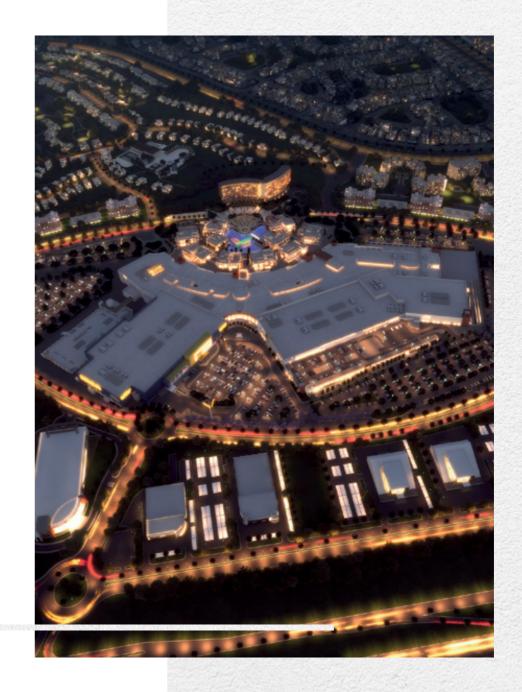

### EGYPT'S #1 SHOPPING MALL

215,000 SQM

LARGEST MALL IN AFRICA including expansion

50+

HOME TO THE FIRST STORE IN EGYPT

CAFES & RESTAURANTS

2,000 SEAT FOOD COURT

**IKEA** 

9,000

400+

STORES

PARKING SPACES

30 MILLION

ANNUAL FOOTFALL\* including expansion

5 ENTERTAINMENT RETAILERS

### **FESTIVAL AVENUE** A NEW PLATFORM OF LUXURY RETAIL

22,000 SQM Additional gross leasable area

FIRST-TO-MARKET Luxury brands in Egypt

PREMIUM DINING Alfresco and fine dining experiences with rooftop gardens