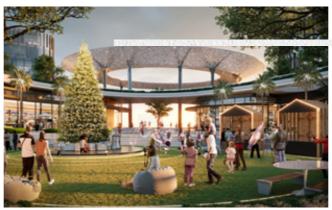

## THE CULTURAL DISTRICT

A vibrant dynamic hub of creative and social spaces

- 100,000 sqm total GFA
- Art galleries, retail & business centers
- Venues for versatile cultural events & festivals
- International F&B concepts

## THE CULTURAL DISTRICT

THE FOREST OF LIGHT

THE GATHERING LAWN

THE MARKET PLAZA

THE GRAND PLAZA

THE CREATIVE STREET

THE OASIS PLAZA ARRIVAL