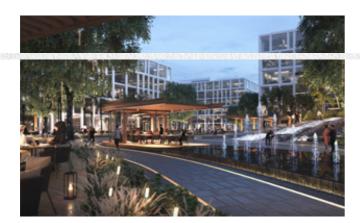

## THE CULTURAL DISTRICT

A vibrant dynamic hub of creative and social spaces

- 100,000 sqm total GFA
- Art galleries, retail & business centers
- Venues for versatile cultural events & festivals
- International F&B concepts

## THE CULTURAL DISTRICT

THE FOREST OF LIGHT

THE GATHERING LAWN

THE MARKET PLAZA

THE GRAND PLAZA

THE CREATIVE STREET

THE OASIS PLAZA ARRIVAL